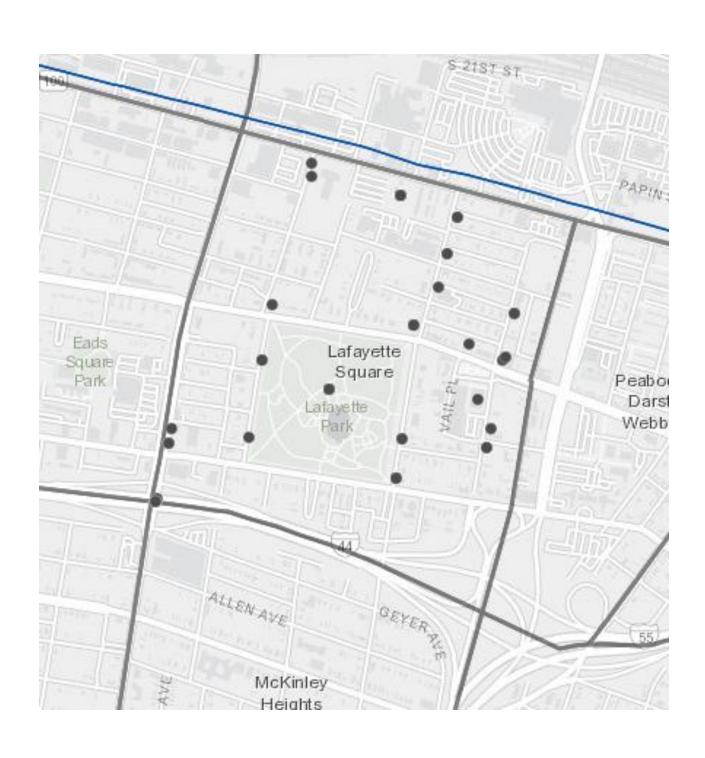

--------|------|--------------------------|----------------------------------------------------------------------------------------------------|
| Assault     | 6/8  | Chouteau/ S<br>Jefferson | Road rage that escalated to a shooting. 2 occupants in victim's vehicle. One victim shot on thigh. |
| Assault     | 6/8  | Chouteau/ S<br>Jefferson | Road rage that escalated to a shooting. 2 <sup>nd</sup> victim not injured.                        |
| Theft       | 6/3  | 1900 Lasalle             | Stolen package containing over \$850 worth of electronics chargers.                                |
| Stolen Auto | 6/21 | 1600 S. 18 <sup>th</sup> | 2011 Hyundai Elantra                                                                               |

### 911 Calls-Past 28 Day Period

Total Calls 92



#### 911 Call Breakdown-Past 28 Day Period