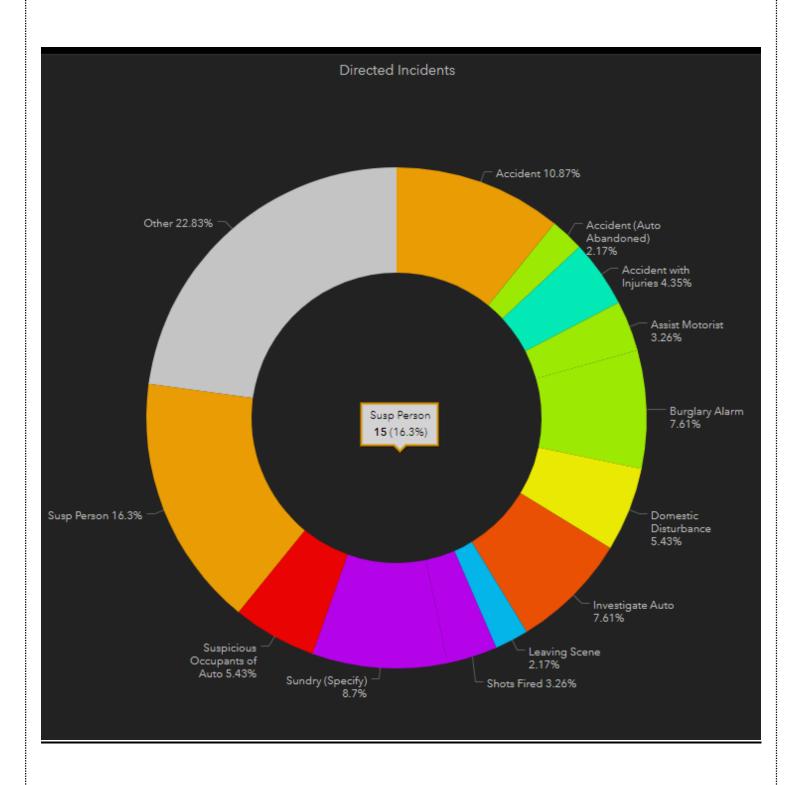

-------------------------------------------------------------------------------------------------|
| Assault     | 6/8  | Chouteau/ S<br>Jefferson | Road rage that escalated to a shooting. 2 occupants in victim's vehicle. One victim shot on thigh. |
| Assault     | 6/8  | Chouteau/ S<br>Jefferson | Road rage that escalated to a shooting. 2 <sup>nd</sup> victim not injured.                        |
| Theft       | 6/3  | 1900 Lasalle             | Stolen package containing over \$850 worth of electronics chargers.                                |
| Stolen Auto | 6/21 | 1600 S. 18 <sup>th</sup> | 2011 Hyundai Elantra                                                                               |

### 911 Calls-Past 28 Day Period

Total Calls 92



#### 911 Call Breakdown-Past 28 Day Period