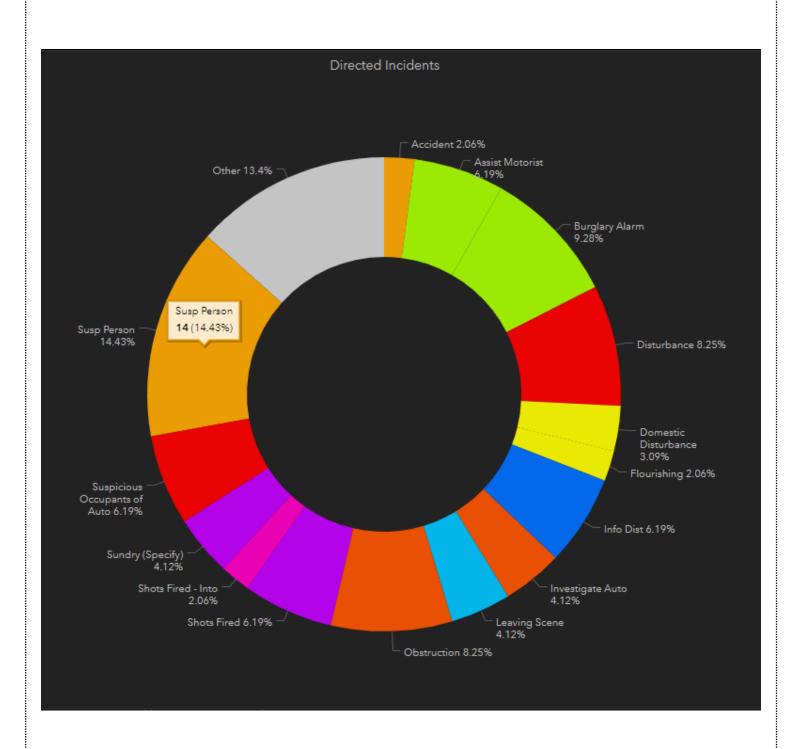

|
| Stolen Auto                         | 5/20 | 2700<br>Lafayette       | 2004 Cargo Trailer stolen & recovered 2 days later in Maryland Heights.                                                                                                                                                                                                           |
| Stolen Auto                         | 6/2  | 2300 Rutger             | 2018 Subaru Outback.                                                                                                                                                                                                                                                              |

### 911 Calls-Past 28 Day Period

Total Calls 97



#### 911 Call Breakdown-Past 28 Day Period